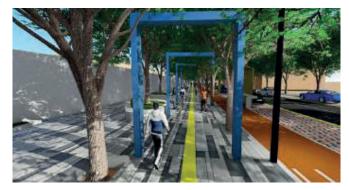

### •PROJECT:

Development and improvement of streets and roads in riyadh city (Stage -8).

Length:\_\_\_\_\_[4 km.]

**SERVICE:** Survey work Road design and development, Landscape resign. Electrical and irrigation designs, and trafc impact study for roads and intersections

## STREET IN AL HAEER