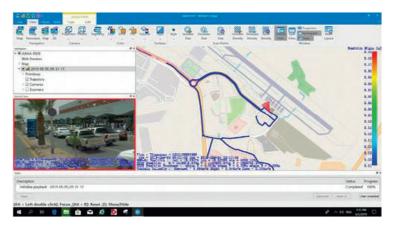

# Dammam Public Transport System

• Project: Dammam Public Transport preliminary Design

### **TECHINICAL DATA:** integrated Public Transport 4 trunk routes:

| Red Line LRT    | 52km |
|-----------------|------|
| Orange line LRT | 41km |
| Blue Line BRT   | 34km |
| Green Line BRT  | 33km |
| 99 stations     |      |

**SERVICE:**Royal Haskoning DHV and Mshari Al-Shathri Consultant Engineering have been appointed to conduct a feasibility study and preliminary design for the Dammam public transport system, the Dammam Integrated Public Transport Network (IPTN). Next an RfP for the next project stage will be prepared. The planning and time line of this project is provided Feasibility Study, Preliminary Design, RFP next stages.

8 public Transport interchanges 350 km feeder bus network 7000 Park & Ride spaces.

# DAMMAM PUBLIC METRO

Lenght:\_\_\_\_\_\_[160 Km.]

### • Description:

the project includes: 8 public transport interchange, 350 Km feeder bus networks, 7000 park and ride spaces, 97 stations