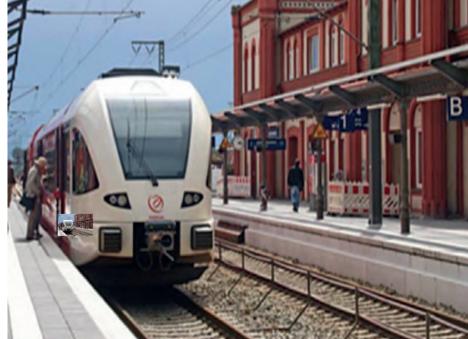

# Dammam Public Transport System

• Project: Dammam Public Transport preliminary Design

### **TECHINICAL DATA:** integrated Public Transport 4 trunk routes:

| Red Line LRT    | 52km |
|-----------------|------|
| Orange line LRT | 41km |
| Blue Line BRT   | 34km |
| Green Line BRT  | 33km |
| 99 stations     |      |

**SERVICE:**Royal Haskoning DHV and Mshari Al-Shathri Consultant Engineering have been appointed to conduct a feasibility study and preliminary design for the Dammam public transport system, the Dammam Integrated Public Transport Network (IPTN). Next an RfP for the next project stage will be prepared. The planning and time line of this project is provided Feasibility Study, Preliminary Design, RFP next stages.

8 public Transport interchanges 350 km feeder bus network 7000 Park & Ride spaces.

# DAMMAM PUBLIC METRO

Lenght:\_\_\_\_\_\_[160 Km.]

### • Description:

the project includes: 8 public transport interchange, 350 Km feeder bus networks, 7000 park and ride spaces, 97 stations