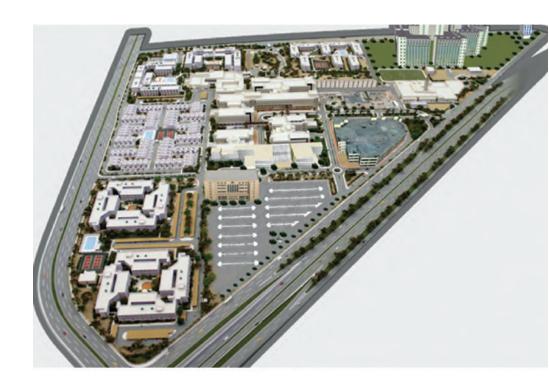

# KING FAHD MEDICAL CITY PARKING AND TRAFFIC STUDY

### •PROJECT:

King Fahd Medical City is located at astrategic location in the heart of Riyadh, and is considered one of the largest and most advanced medical complexes in the Middle East with an area around 500,000 square meters.

### Scope of work:

- -Internal circulation assesument
- -Parking provision and capacity analysis
- -Queuing analysis on the entrances and exits of the City.
- -Swept Path Analysis of emergency vehicles on the internal road network
- -Public Transport feasibility study, user feedback assessment