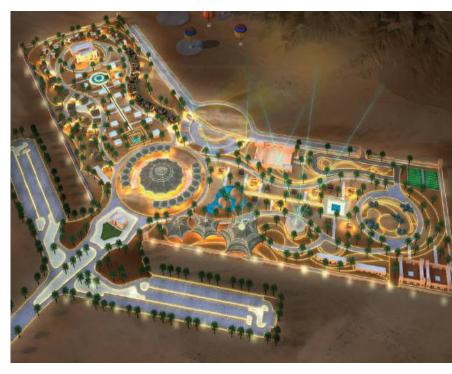

## **ALDESEH RESORT**

### **CLIENT:**

Area: [158.278km.]

### • PROJECT:

Resort - The creation of a tourist accommodation style that serves desert tourism in a new and different way for the present, which combines the service of accommodation and subsistence, the discovery of the desert and the experience of Bedouin life in an integrated framework of basic services.

**SERVICE:** Study, Preliminary design, Design alternatives Development of design, Ideas development. Final design.