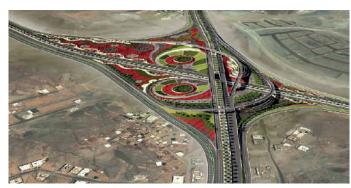

# Fourth Ring road

• PROJECT: Makkah-Jeddah interchange

SERVICE: soft & Landscape

Area: [281,100 M2]