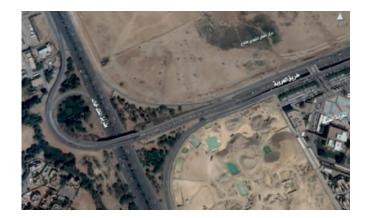

# TRAFFIC STUDY FOR ORUBA ROAD KING KHALID ROAD JUNCTION

**PROJECT:** The assessment of this Junction was commissioned by Arriyadh Development Authority in view of future developments that are being launched in the area such as Mals and The Medical Vilage, Country Kingdom of Saudi Arabla