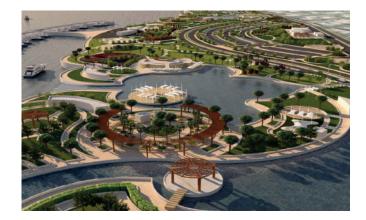

### WATER FRONT PROJECT

### **CLIENT:**

Area:\_\_\_\_\_\_[725,000 M2.]

### • Description:

developing an entertaining waterfront with a group of tourist attractions, 4 and 5 star hotels chalets marina, and a marine life museum