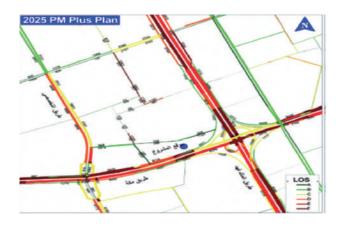

# TRAFFIC STUDY FOR ORUBA ROAD KING KHALID ROAD JUNCTION

**PROJECT:** The assessment of this Junction was commissioned by Arriyadh Development Authority in view of future developments that are being launched in the area such as Mals and The Medical Vilage, Country Kingdom of Saudi Arabla

**SCOPE OF WORK:** Import from Arriyadh Strategie Traffic forecast Model (ASTIM) to PTV Visum

- Valdate accuracy of road network
- Calibrate the demand model using trafc counts and demographic information