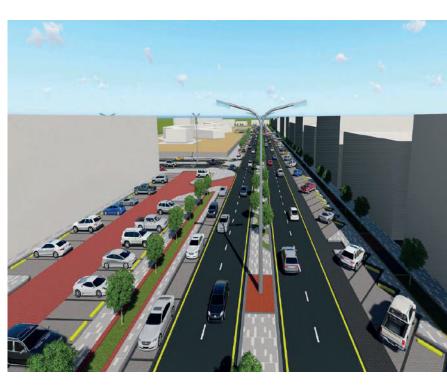

### •PROJECT:

Development and improvement of streets and roads in riyadh city (Stage -8).

Length:\_\_\_\_\_[8 km.]

**SERVICE:** Survey work Road design and development, Landscape resign. Electrical and irrigation designs, and trafe impact study for roads and intersections