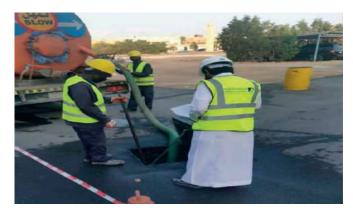

### •PROJECT:

Monitoring of visual deformation elements and survey works.

**SERVICE:** Uban design surveying and improvement of urban landscape and road design.

**TECHINICAL DATA:** 5100 Hectares.

### **DEFORMATION MONITORING**

### **CLIENT:**

Ienght:\_\_\_\_\_\_\_\_\_[5, 100 Hectar.]

### • Description:

monitoring of visual deformation elements using survey works and the improvement of urban landscape & road design