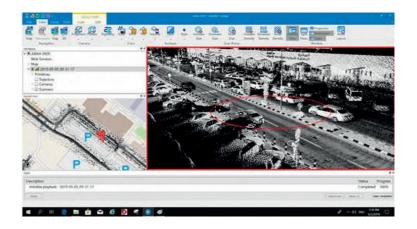

# MONITORING OF VISUAL DEFORMATION ELEMENTS

### •PROJECT:

Monitoring of visual deformation elements and survey works.

**SERVICE:** Uban design surveying and improvement of urban landscape and road design.

**TECHINICAL DATA:** 5100 Hectares.

### **DEFORMATION MONITORING**

### • Description:

monitoring of visual deformation elements using survey works and the improvement of urban landscape & road design