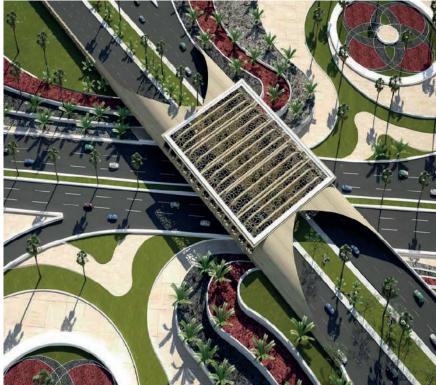

# Prince Faisal bin Bandar street

### •PROJECT:

Development and improvement of streets and roads in riyadh city (Stage -8).

Length:\_\_\_\_\_[4 km.]

**SERVICE:** Survey work Road design and development, Landscape resign. Electrical and irrigation designs, and trafc impact study for roads and intersections