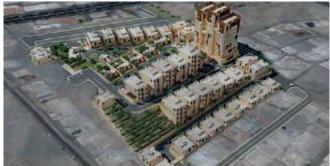

and intersections

**TECHINICAL DATA Length:** 600 m

# **ITCC**







**Project:** Information Technology and Communications Complex CO Project- Digital City is in An-Nakheel District of Rlyadhingdom of Saudi Arabla located at the north eastern quadrant of the intersection of imam Saud Ibn Abdul Aa Road with Prince Turki bn Abdul Au A Awal Road.

TECHINICAL DATA: Area 1.000.000 m2

**SERVICE:** Traffic impact study

**CLIENT:**Raza

## **IMAM SAUD BIN** ABDULAZIZ ROAD



### •PROJECT:

Development and improvement of streets and roads in riyadh city (Stage -8).







Length:\_\_\_\_\_[8 km.]

**SERVICE:** Survey work Road design and development, Landscape resign. Electrical and irrigation designs, and trafe impact study for roads and intersections

## **AL KHALDIAH**

**CLIENT:** 









**Project:** activities-a central park Tourism and commercial services, tourist chalets and vilas, building service, Diving Education center, A cultural and entertainment center Games area Spa and musium Clubhouse and administration Building marina Housing and hotel apartments.

TECHINICAL DATA: Area 74.540 m2

## **ALDESEH RESORT**

### **CLIENT:**









Area: [158.278km.]

### • PROJECT:

Resort - The creation of a tourist accommodation style that serves desert tourism in a new and different way for the present, which combines the service of accommodation and subsistence, the discovery of the desert and the experience of Bedouin life in an integrated framework of basic services.

**SERVICE:** Study, Preliminary design, Design alternatives Development of design, Ideas development.