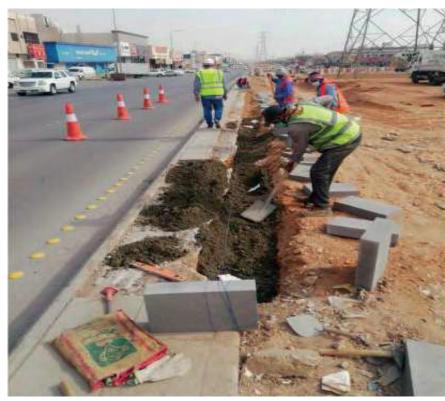

### •PROJECT:

Development and improvement of streets and roads in riyadh city (Stage -8).

Length:\_\_\_\_\_[4 km.]

**SERVICE:** Survey work Road design and development, Landscape resign. Electrical and irrigation designs, and trafc impact study for roads and intersections

## STREET IN AL HAEER