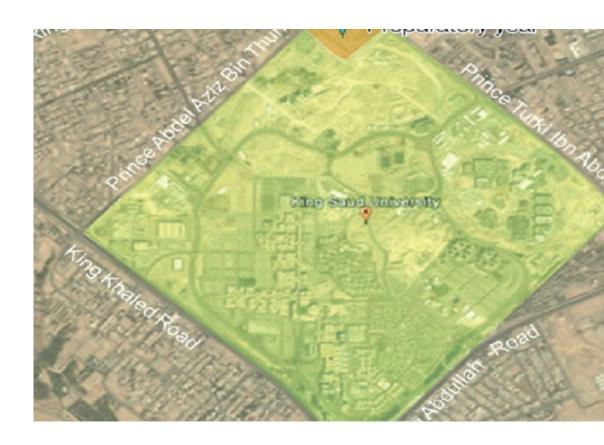

## KING SAUD UNIVERSITY

**CLIENT:** 

**PROJECT:**King Saud University Preparatory College Parking Study aims at examining the existing situation, proposing mitigation alternatives, selection of most suitable measures agreed with KSU management, conducting the design of selected alternative, and prepare tender documents for construction.

### **SCOPE OF WORK:**

- Internal circulation assessment.
- Parking provision and capacity analysis.
- Queuing analysis on the entrances and exits of the City.
- Swept Path Analysis of emergency vehicles on the internal road network.
- Internal road network concept design.