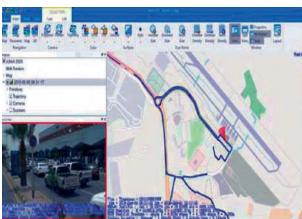

# MONITORING OF VISUAL DEFORMATION ELEMENTS

### •PROJECT:

Monitoring of visual deformation elements and survey works.

**SERVICE:** Uban design surveying and improvement of urban landscape and road design.

**TECHINICAL DATA:** 5100 Hectares.