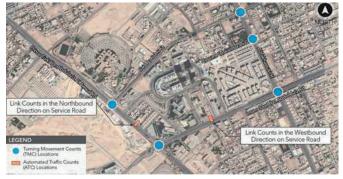

# **ITCC**

**Project:** Information Technology and Communications Complex CO Project- Digital City is in An-Nakheel District of Rlyadhingdom of Saudi Arabla located at the north eastern quadrant of the intersection of imam Saud Ibn Abdul Aa Road with Prince Turki bn Abdul Au A Awal Road.

TECHINICAL DATA: Area 1.000.000 m2

**SERVICE:** Traffic impact study

**CLIENT:**Raza