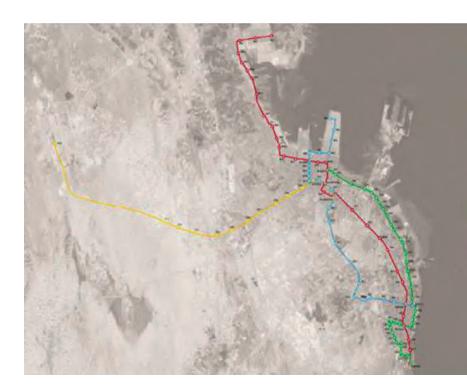

# Dammam Public Transport System

• Project: Dammam Public Transport preliminary Design

### **TECHINICAL DATA:** integrated Public Transport 4 trunk routes:

| Red Line LRT    | 52km |
|-----------------|------|
| Orange line LRT | 41km |
| Blue Line BRT   | 34km |
| Green Line BRT  | 33km |
| 99 stations     |      |

**SERVICE:**Royal Haskoning DHV and Mshari Al-Shathri Consultant Engineering have been appointed to conduct a feasibility study and preliminary design for the Dammam public transport system, the Dammam Integrated Public Transport Network (IPTN). Next an RfP for the next project stage will be prepared. The planning and time line of this project is provided Feasibility Study, Preliminary Design, RFP next stages.

8 public Transport interchanges 350 km feeder bus network 7000 Park & Ride spaces.