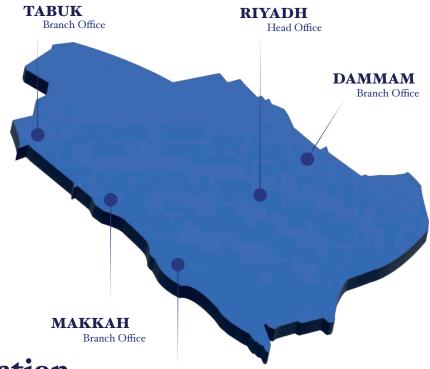

### **Presrnce In**

## Saudi arabia

**Offices Location** 

MEDINA Branch Office

**RIYADH** 

Prince Sultan Bin Abdulaziz St.

**MAKKAH** 

Ibrahim Al Khalil St. Alwali.

**MEDINA** 

Omar Bin Al Khattab St.

**TABUK** 

Prince Abdul Majid St.

**DAMMAM** 

Prince Mohammed Bin Fahd St.

450+ PROFESSIONALS

100+ PROJECTS

4+ BRANCHES