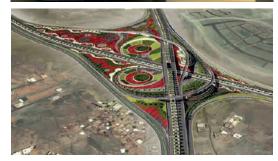

# Fourth Ring road

• PROJECT: Makkah-Jeddah interchange

SERVICE: soft & Landscape

Area: [281,100 M2]