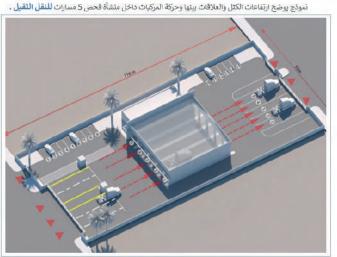

# TRAFFIC IMPACT STUDY FOR TRAFFIC IMPACT STUDY FOR

**SERVICE:** The objective of this trafic impact study (TIS) is to assess the existing trafic operation and future traffic conditions, to identily the impacts and flow pattern changes on road network adjacent to the proposed warehouse blocks at AlKharj road in Heet district, Ahulai municipality south east Riyadh with a total area of 418271 . m, assessing the traffic fow condition, level of service (LOS) and traffic safety, parking demand, and accessibility.

### **SCOPE OF WORK:** Access&tgres Strategy

- Traffic modeling based on the 4step demand modeling
- Trip Generation
- Trip Distribution
- -Parking provision and capacity analysis

**CIENT:** Kaden investment