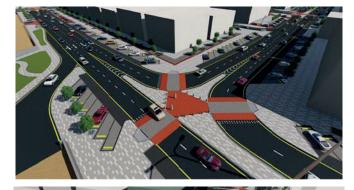

### •PROJECT:

Development and improvement of streets and roads in riyadh city (Stage -8).

Length:\_\_\_\_\_[4 km.]

**SERVICE:** Survey work Road design and development, Landscape resign. Electrical and irrigation designs, and trafc impact study for roads and intersections

## STREET IN AL HAEER