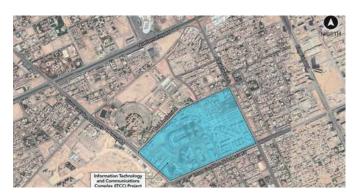

# **ITCC**

**Project:** Information Technology and Communications Complex CO Project- Digital City is in An-Nakheel District of Rlyadhingdom of Saudi Arabla located at the north eastern quadrant of the intersection of imam Saud Ibn Abdul Aa Road with Prince Turki bn Abdul Au A Awal Road.

TECHINICAL DATA: Area 1.000.000 m2

**SERVICE:** Traffic impact study

**CLIENT:**Raza