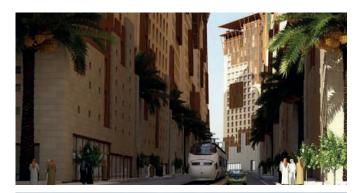

# Fourth Ring road

• PROJECT: Makkah-Jeddah interchange

SERVICE: soft & Landscape

Area: [281,100 M2]