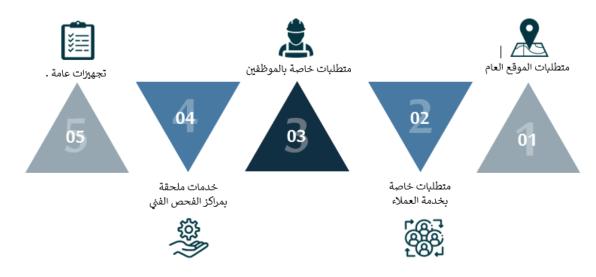

# TRAFFIC IMPACT STUDY FOR TRAFFIC IMPACT STUDY FOR

**SERVICE:** The objective of this trafic impact study (TIS) is to assess the existing trafic operation and future traffic conditions, to identily the impacts and flow pattern changes on road network adjacent to the proposed warehouse blocks at AlKharj road in Heet district, Ahulai municipality south east Riyadh with a total area of 418271 . m, assessing the traffic fow condition, level of service (LOS) and traffic safety, parking demand, and accessibility.

### **SCOPE OF WORK:** Access&tgres Strategy

- Traffic modeling based on the 4step demand modeling
- Trip Generation
- Trip Distribution
- -Parking provision and capacity analysis

**CIENT:** Kaden investment

### •PROJECT:

King Fahd Medical City is located at astrategic location in the heart of Riyadh, and is considered one of the largest and most advanced medical complexes in the Middle East with an area around 500,000 square meters.

### Scope of work:

- -Internal circulation assesument
- -Parking provision and capacity analysis
- -Queuing analysis on the entrances and exits of the City.
- -Swept Path Analysis of emergency vehicles on the internal road network
- -Public Transport feasibility study, user feedback assessment