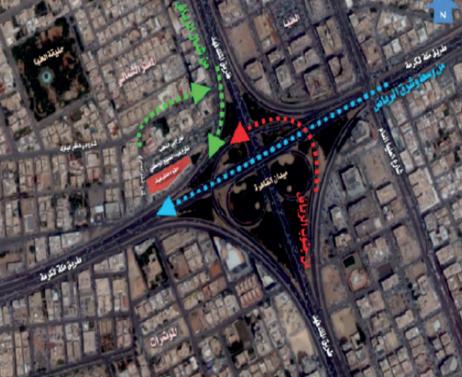

# TRAFFIC STUDY FOR ORUBA ROAD KING KHALID ROAD JUNCTION

**PROJECT:** The assessment of this Junction was commissioned by Arriyadh Development Authority in view of future developments that are being launched in the area such as Mals and The Medical Vilage, Country Kingdom of Saudi Arabla