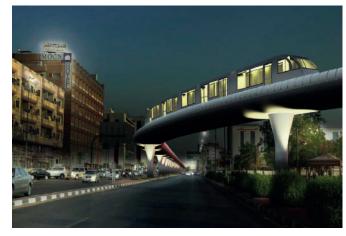

# Dammam Public Transport System

• Project: Dammam Public Transport preliminary Design

### **TECHINICAL DATA:** integrated Public Transport 4 trunk routes:

| Red Line LRT    | 52km |
|-----------------|------|
| Orange line LRT | 41km |
| Blue Line BRT   | 34km |
| Green Line BRT  | 33km |
| 99 stations     |      |

**SERVICE:**Royal Haskoning DHV and Mshari Al-Shathri Consultant Engineering have been appointed to conduct a feasibility study and preliminary design for the Dammam public transport system, the Dammam Integrated Public Transport Network (IPTN). Next an RfP for the next project stage will be prepared. The planning and time line of this project is provided Feasibility Study, Preliminary Design, RFP next stages.