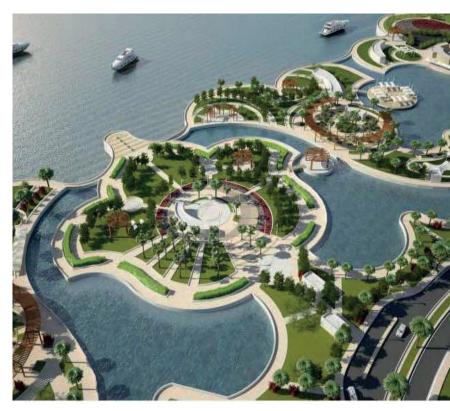

### WATER FRONT PROJECT

### **CLIENT:**

Area:\_\_\_\_\_\_[725,000 M2.]

### • Description:

developing an entertaining waterfront with a group of tourist attractions, 4 and 5 star hotels chalets marina, and a marine life museum