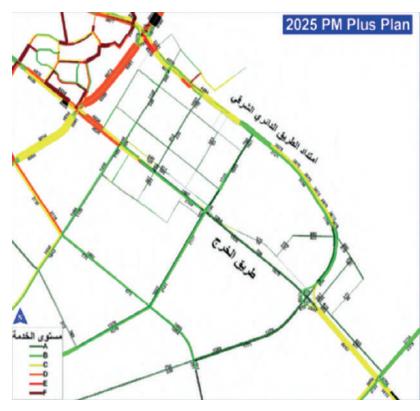

# KING FAHD MEDICAL CITY PARKING AND TRAFFIC STUDY

### •PROJECT:

King Fahd Medical City is located at astrategic location in the heart of Riyadh, and is considered one of the largest and most advanced medical complexes in the Middle East with an area around 500,000 square meters.

### Scope of work:

- -Internal circulation assesument
- -Parking provision and capacity analysis
- -Queuing analysis on the entrances and exits of the City.
- -Swept Path Analysis of emergency vehicles on the internal road network
- -Public Transport feasibility study, user feedback assessment