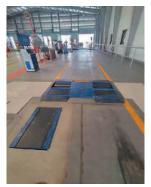

## **Types of Buildings:**

- -Manufacturing Facilities
- -Factory Buildings -Warehouses
- -Steel Frame Facilities
- -Automotive Inspection Centers -Petrol Stations