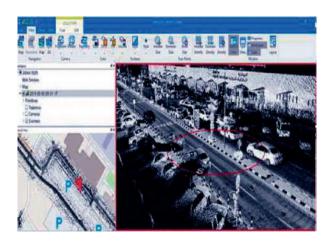

# MONITORING OF VISUAL DEFORMATION ELEMENTS

### •PROJECT:

Monitoring of visual deformation elements and survey works.

**SERVICE:** Uban design surveying and improvement of urban landscape and road design.

**TECHINICAL DATA:** 5100 Hectares.

### **DEFORMATION MONITORING**

### • Description:

monitoring of visual deformation elements using survey works and the improvement of urban landscape & road design