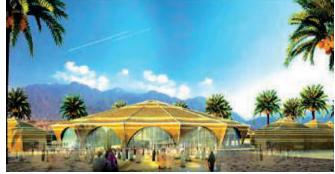

### **CULTURAL MARKET**

### **CLIENT:**

Area:\_\_\_\_\_\_[12,000 M2.]

### • Description:

Outdoor spaces, courtyards, and gates are designed, surrounded by traditional stores and a traditional museum