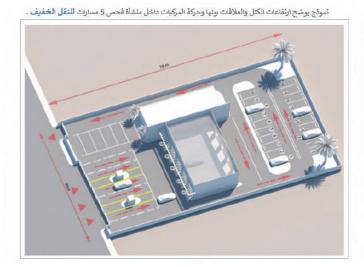

# TRAFFIC IMPACT STUDY FOR TRAFFIC IMPACT STUDY FOR

**SERVICE:** The objective of this trafic impact study (TIS) is to assess the existing trafic operation and future traffic conditions, to identily the impacts and flow pattern changes on road network adjacent to the proposed warehouse blocks at AlKharj road in Heet district, Ahulai municipality south east Riyadh with a total area of 418271 . m, assessing the traffic fow condition, level of service (LOS) and traffic safety, parking demand, and accessibility.

### **SCOPE OF WORK:** Access&tgres Strategy

- Traffic modeling based on the 4step demand modeling
- Trip Generation
- Trip Distribution
- -Parking provision and capacity analysis

**CIENT:** Kaden investment