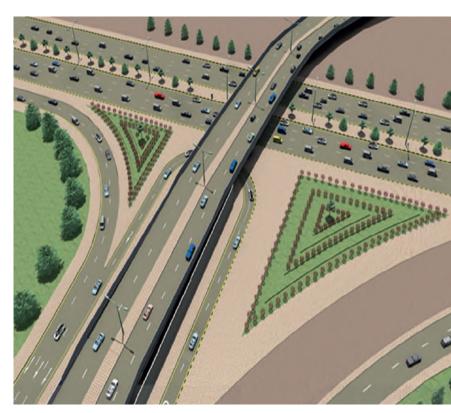

# TRAFFIC STUDY FOR ORUBA ROAD KING KHALID ROAD JUNCTION

**PROJECT:** The assessment of this Junction was commissioned by Arriyadh Development Authority in view of future developments that are being launched in the area such as Mals and The Medical Vilage, Country Kingdom of Saudi Arabla