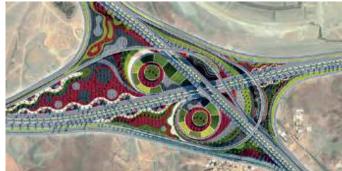

# Fourth Ring road

• PROJECT: Makkah-Jeddah interchange

SERVICE: soft & Landscape

Area: [281,100 M2]